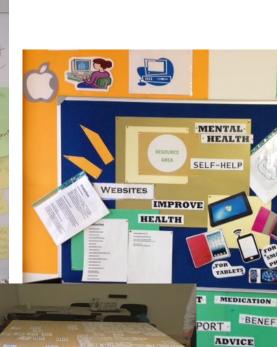

# Working with employers – co-designing a resource area

- Defining the problem
- Card sorting Trello board
- Look and feel
- Tone of voice