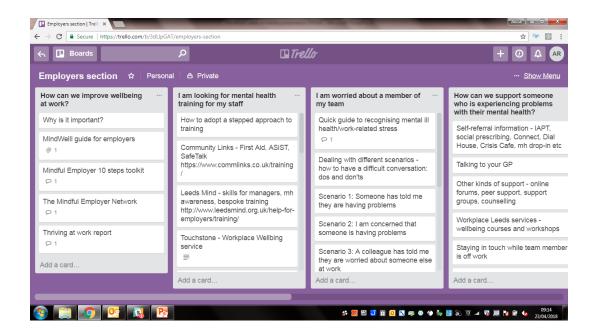

# Working with employers – co-designing a resource area

- Defining the problem
- Card sorting Trello board
- Look and feel
- Tone of voice