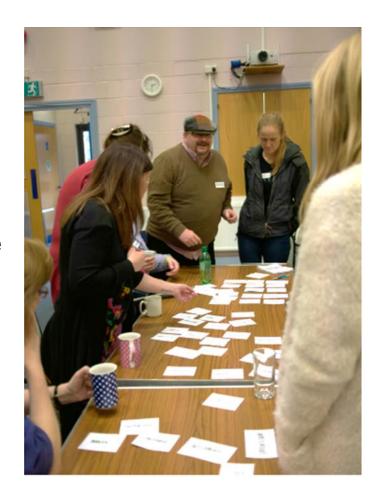

# Working with employers – co-designing a resource area

- Defining the problem
- Card sorting Trello board
- Look and feel
- Tone of voice