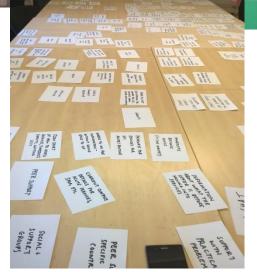

 Defined user groups, 10 personas, targeted invites to ensure wide representation.

## Co-design